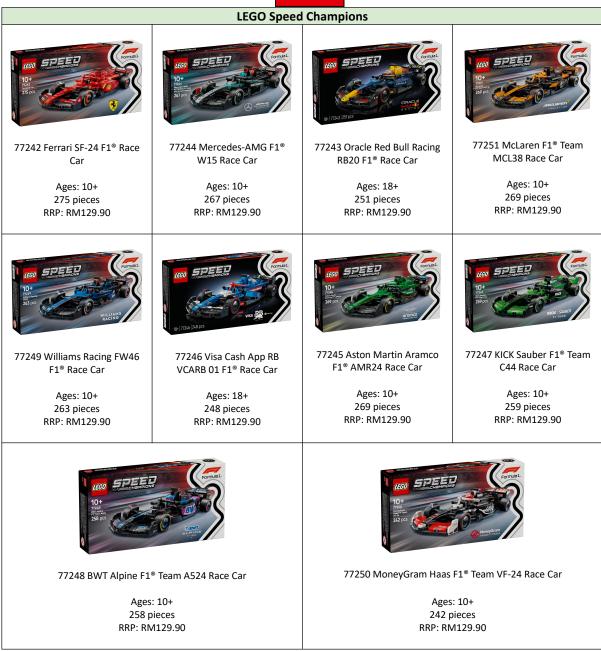

### Sets on discount:

| 60408 Car Transporter                              | 76919 2023 McLaren                                      | 76923 Lamborghini                | 76920 Ford Mustang                   | 76922 BMW M4 GT3 &                       |
|----------------------------------------------------|---------------------------------------------------------|----------------------------------|--------------------------------------|------------------------------------------|
| Truck with Sports Cars                             | Formula 1 Race Car                                      | Lambo V12 Vision GT<br>Super Car | Dark Horse Sports Car                | BMW M Hybrid V8 Race<br>Cars             |
| Content (121)                                      | an rechive and                                          |                                  | 22 COLOR                             |                                          |
| 76924 Mercedes-AMG<br>G 63 & Mercedes-AMG SL<br>63 | 42165 Mercedes-AMG<br>F1 W14 E Performance Pull<br>Back | 42151 Bugatti Bolide             | 42161 Lamborghini<br>Huracán Tecnica | 42169 NEOM McLaren<br>Formula E Race Car |
|                                                    |                                                         |                                  |                                      |                                          |