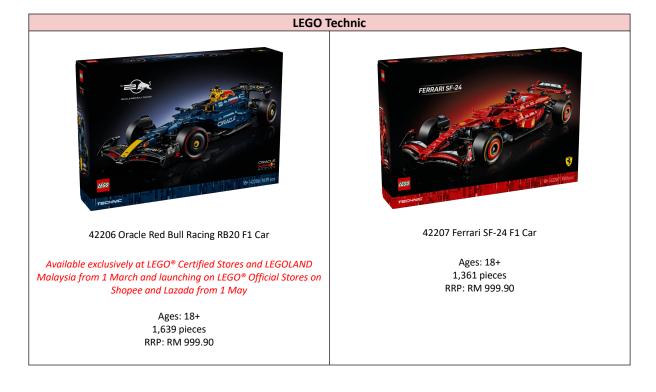

22 COLOR                             |                                          |
| 76924 Mercedes-AMG<br>G 63 & Mercedes-AMG SL<br>63 | 42165 Mercedes-AMG<br>F1 W14 E Performance Pull<br>Back | 42151 Bugatti Bolide             | 42161 Lamborghini<br>Huracán Tecnica | 42169 NEOM McLaren<br>Formula E Race Car |
|                                                    |                                                         |                                  |                                      |                                          |



# Notes to Editors

\*The determination of the retail price(s) is at the sole discretion of the Distributor / Retail Partner and the LEGO Group is not interfering with this (the Retail Partner is free to discount further should he / she wish to do so).





| LEGO City                                                                       |                                                                                            |                                                                                                        |  |  |  |
|---------------------------------------------------------------------------------|--------------------------------------------------------------------------------------------|--------------------------------------------------------------------------------------------------------|--|--|--|
|                                                                                 |                                                                                            |