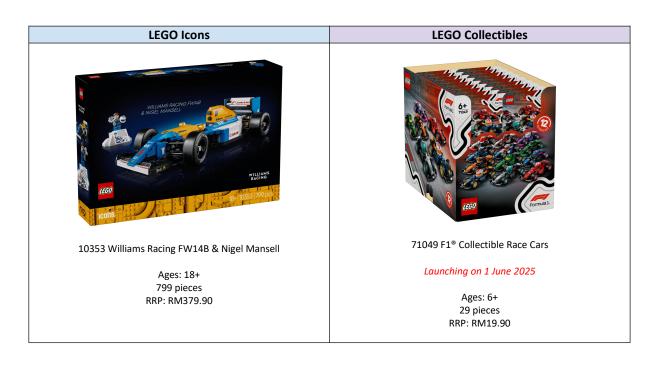

|                                                                                            |                                                                                                        |  |  |  |
| 10445 F1 <sup>®</sup> Team Race Cars & Drivers                                  |                                                                                            |                                                                                                        |  |  |  |
| Ages: 2+<br>70 pieces<br>RRP: RM209.90                                          |                                                                                            |                                                                                                        |  |  |  |